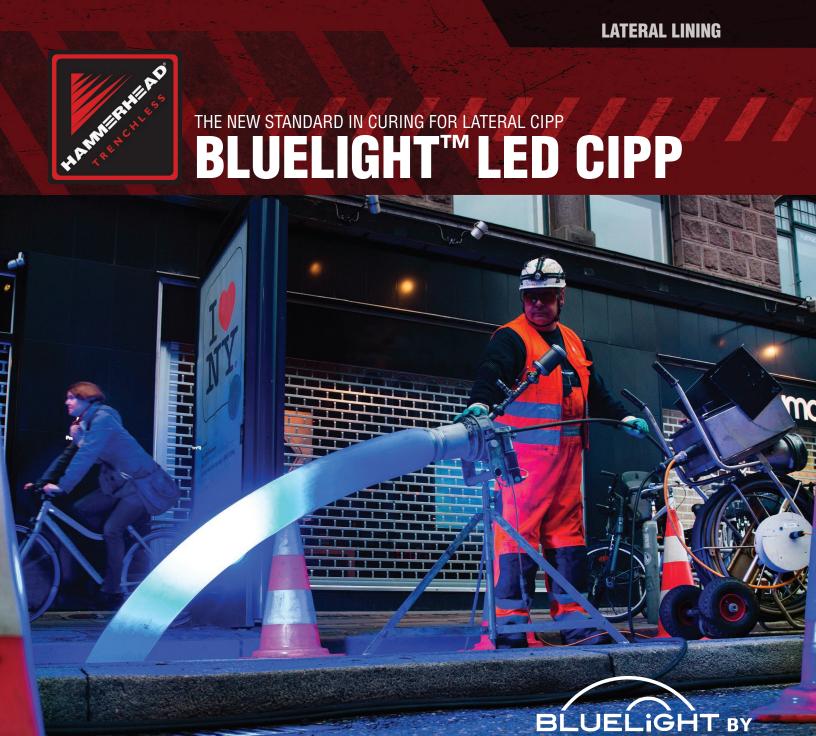

## **EXCLUSIVE CIPP TECHNOLOGY FROM HAMMERHEAD® TRENCHLESS.**

With more than 1 million feet in the ground around the world, the Bluelight LED system has revolutionized lateral CIPP. Bluelight LED is a Cured-In-Place Pipe (CIPP) lining system for laterals and small sewer pipes 4 to 10" in diameter. While traditional CIPP lining systems use epoxy resins cured with steam, hot water or ambient air, the Bluelight System uses specially-formulated resin that cures with LED light. The primary advantage of the Bluelight system is the speed at which it cures - up to 5 times faster than conventional curing methods. With its compact footprint and amazing speed, installers can instantly increase productivity – instead of waiting hours for a liner to cure, it'll be done in a fraction of the time allowing more jobs to be completed in a day.