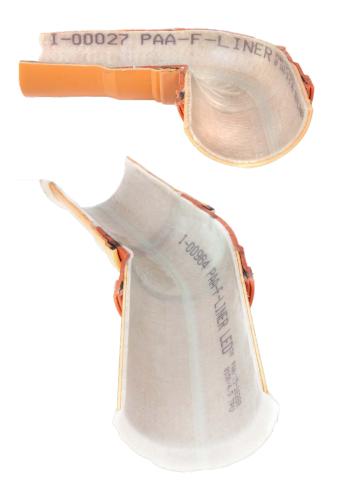

## **EXCLUSIVE CIPP TECHNOLOGY FROM HAMMERHEAD® TRENCHLESS.**

With more than 1 million feet in the ground around the world, the Bluelight LED system has revolutionized lateral CIPP. Bluelight LED is a Cured-In-Place Pipe (CIPP) lining system for laterals and small sewer pipes 4 to 10" in diameter. While traditional CIPP lining systems use epoxy resins cured with steam, hot water or ambient air, the Bluelight System uses specially-formulated resin that cures with LED light. The primary advantage of the Bluelight system is the speed at which it cures - up to 5 times faster than conventional curing methods. With its compact footprint and amazing speed, installers can instantly increase productivity – instead of waiting hours for a liner to cure, it'll be done in a fraction of the time allowing more jobs to be completed in a day.

## >>> INTEGRATED CAMERA

Easily monitor progress and quality of installation with the camera integrated into the LED head

MORE THAN ONE MILLION FEET SUCCESSFULLY INSTALLED WORLDWIDE.

- Maximum distance of 328' (100m)
- Adds at least 50 years of service life to pipe
- For pipe diameters of  $4 10^{\circ}$  (100 250mm)
- Navigates bends up to 90°
- Meets or exceeds ASTM F1216
- Single diameter transition liners available