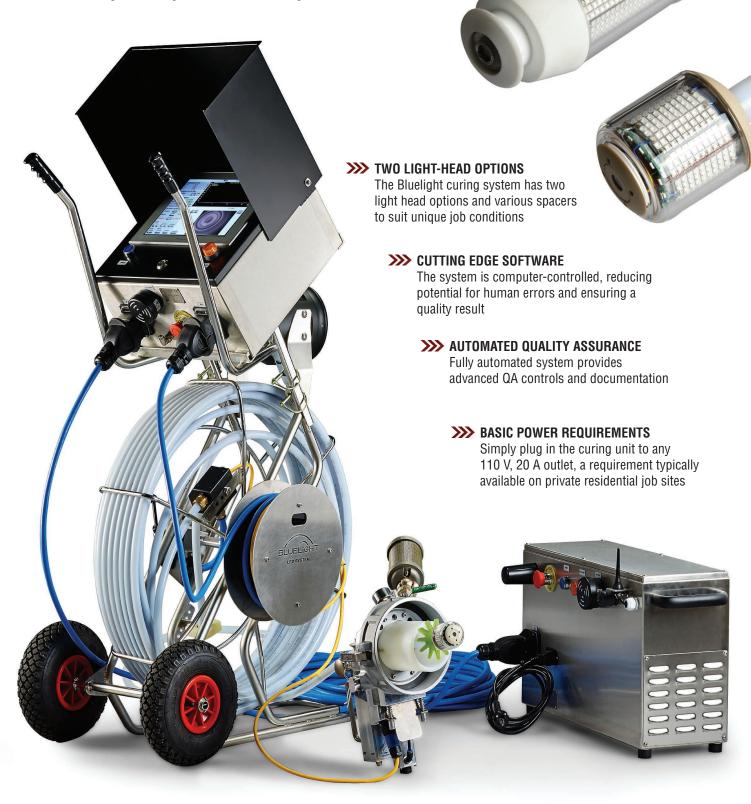

## >>> SMALL FOOTPRINT

Compact, lightweight equipment has a minimal space requirement for maximum portability

## >>> INTEGRATED CAMERA

Easily monitor progress and quality of installation with the camera integrated into the LED head

MORE THAN ONE MILLION FEET SUCCESSFULLY INSTALLED WORLDWIDE.

- Maximum distance of 328' (100m)
- Adds at least 50 years of service life to pipe
- For pipe diameters of  $4 10^{\circ}$  (100 250mm)
- Navigates bends up to 90°
- Meets or exceeds ASTM F1216
- Single diameter transition liners available