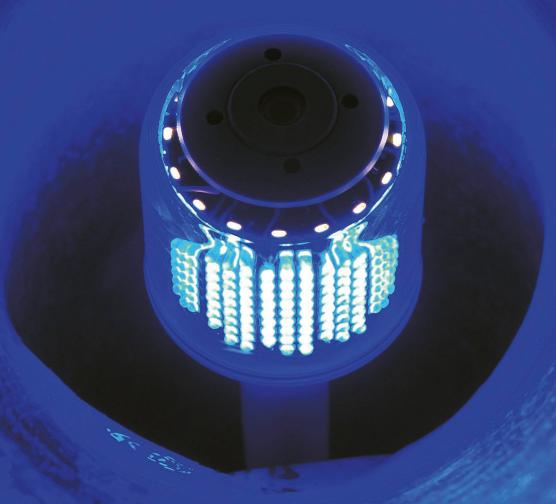

## >>> INTEGRATED CAMERA

Easily monitor progress and quality of installation with the camera integrated into the LED head

MORE THAN ONE MILLION FEET SUCCESSFULLY INSTALLED WORLDWIDE.

- Maximum distance of 328' (100m)
- Adds at least 50 years of service life to pipe
- For pipe diameters of  $4 10^{\circ}$  (100 250mm)
- Navigates bends up to 90°
- Meets or exceeds ASTM F1216
- Single diameter transition liners available