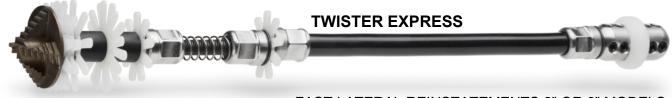

# IT'S A MINI THING

FAST LATERAL REINSTATEMENTS 2" OR 3" MODELS

RANGE INCLUDES 1/2" AND 3/4" VERSIONS OF SOME TOOLS. ASK YOUR RESELLER FOR DETAILS.