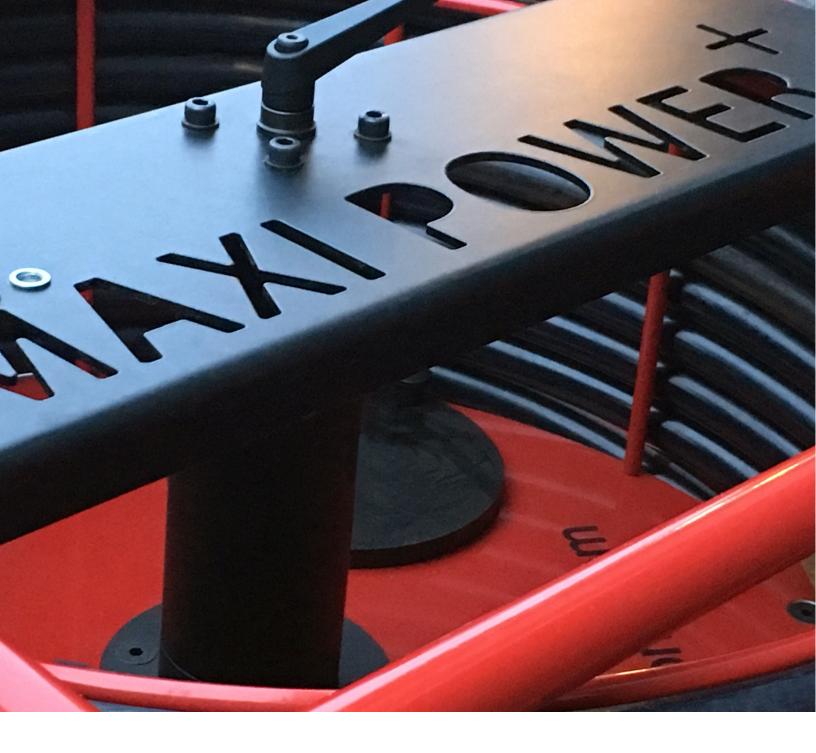

# MAXI MILLER Power+

Maxi Miller Power+ is a one of kind, powerful and efficient multi-use trenchless system, allowing the use of Picote's innovative tools in 4"-12" sewers. It provides unique and impressive options for removing failed and collapsed CIPP liners in cast iron, clay and PVC pipes. This powerhouse can also remove concrete, limescale, roots & metal, descale pipes and open laterals fast. The Power+ comes with 65ft of <sup>3</sup>/<sub>4</sub>" shaft that can be extended by 32ft. Ramp up production, pipe size and power!