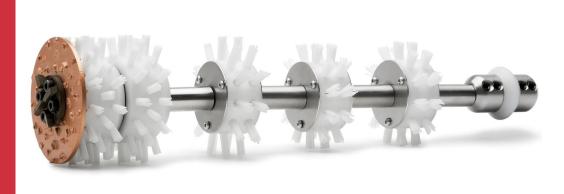

### THE TWISTER

Reinstatements inside cast iron, clay, concrete or plastic pipes. Brushes keep tool centered in the pipe. 4", 6" and 8" models available.

Reinstatements inside cast iron, clay, concrete or plastic pipes. Brushes keep tool centered in the pipe. 2", 3" and 4" models available.

Fast reinstatements inside cast iron, clay or concrete pipes. Special Drill Head for PVC also available. Models available for 1<sup>1</sup>/<sub>4</sub>" up to 4" pipes. Use inside P-Traps.