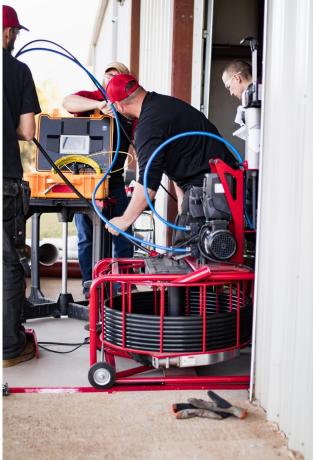

## **PICOTE MILLERS**

Picote's patented Millers are versatile multi-use machines, the power behind Picote tools. Originally designed and developed over many years on Picote worksites across Finland, they are now truly global machines, used on thousands of worksites worldwide.

Every Picote Miller is designed to tackle a variety of challenging jobs. All Picote Millers offer high-speed cleaning options as standard. Ask your reseller for the Miller Quick Guides for a an easy overview of which tools are compatible with each Miller and for each situation.