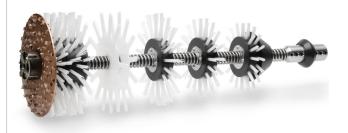

### WIRE BRUSHES

The **Picote Wire Brush** is a safe option for smaller PVC pipes. For removal of fine dust and light mineral deposits, this practical tool is available for use with the Mini Miller (⅓" shaft), 2", 3", 4" & 6". Midi & Maxi Miller sizes 4",6",8",10" & 12". Particularly useful for final sweep of pipe before Picote Brush Coating <sup>™</sup> application.