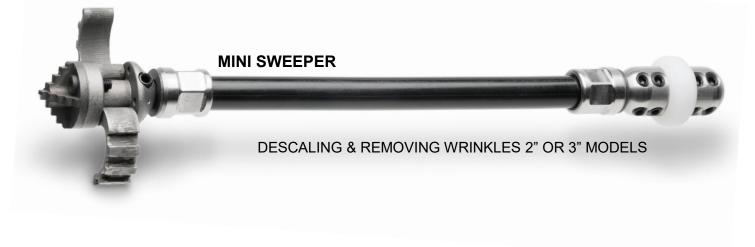

# **SMART SPIDER**

The Picote **Smart Spider is** a unique descaling tool designed specifically for situations in pipes where the base or other sections are missing. Easily navigates 90° bends. Available sizes: 4" & 6". Easily rebuild your Spider when necessary. For Midi or Maxi Miller. NEW use body with Mini Sweeper legs inside 4" pipes to remove liner wrinkles or for tough descaling.