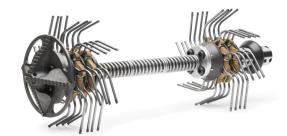

### WIRE BRUSHES

The **Picote Wire Brush** is a safe option for smaller PVC pipes. For removal of fine dust and light mineral deposits, this practical tool is available for use with the Mini Miller (⅓" shaft), 2", 3", 4" & 6". Midi & Maxi Miller sizes 4",6",8",10" & 12". Particularly useful for final sweep of pipe before Picote Brush Coating <sup>™</sup> application.