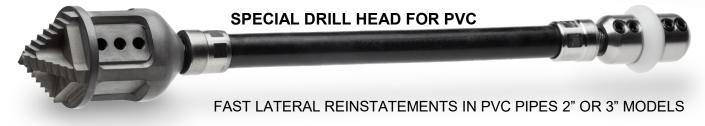

Fast reinstatements inside cast iron, clay or concrete pipes. Special Drill Head for PVC also available. Models available for 1<sup>1</sup>/<sub>4</sub>" up to 4" pipes. Use inside P-Traps.