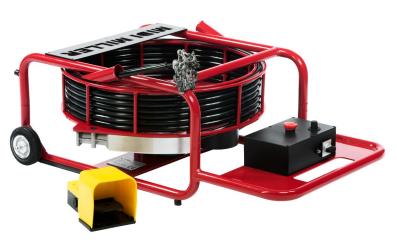

**MIDI MILLER** 

Adapter for  $\frac{1}{3}$ " shaft for 2" drains. Weighs 106lb, 1800 rpm, 1200w output. Durable electric motor & variable speed control.

Push/pull system & stair glides for easy transportation. Easy to maneuver inside buildings.