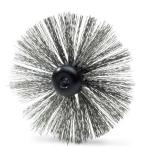

### WIRE BRUSHES

The **Picote Wire Brush** is a safe option for smaller PVC pipes. For removal of fine dust and light mineral deposits, this practical tool is available for use with the Mini Miller (⅓" shaft), 2", 3", 4" & 6". Midi & Maxi Miller sizes 4",6",8",10" & 12". Particularly useful for final sweep of pipe before Picote Brush Coating <sup>™</sup> application.