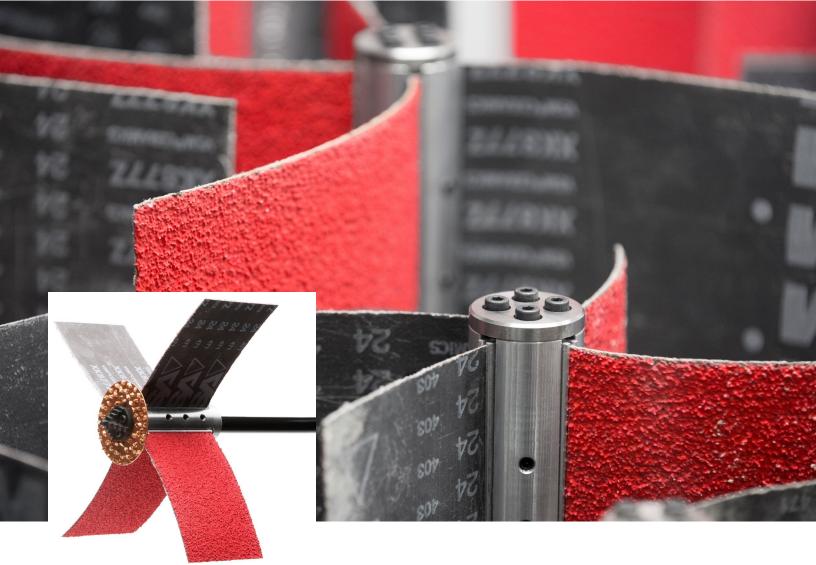

### THE SMART CUTTER™

The Original Award Winning Lateral Cutter & Remedial Tool, available in a range of sizes from 1¼" to 12". Open laterals inside cast iron, concrete and clay pipes. The Smart Cutter<sup>™</sup> eliminating the need for traditionally expensive methods.

The user-friendly and fully customizable design greatly reduces training and maintenance costs. Can also be used as an aid for robots or for the Twister to achieve a smooth finish.

Navigating 90° bends and diameter transitions effortlessly, the Smart Cutter™ accurately shapes openings without accidental damage to the original pipe.

A fantastic remedial tool, the Smart Cutter<sup>™</sup> also removes lead, screws, nails, roots, fins and epoxy slugs as well as other inconsistencies inside the pipe, for example wrinkles.

Achieve more, with less time and a much smaller budget. Offer small drain rehabilitation from  $1\frac{1}{4}$ " to 12" (9" to 12" only with the Maxi Power+). Ask your reseller for details.