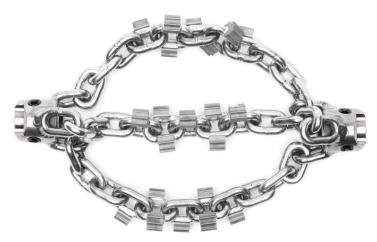

#### TORNADO CHAIN 4" to 12"

For high-speed cleaning. Patent pending, high quality, stainless steel chains with forward and backward grinding end couplings. The Tornado is a heavy-duty chain with carbides on every chain link. Made from highly specialized raw material, increasing the lifespan even further. Cyclone Premium & Original Premium Chains also available.

TORNADO CHAIN

### **CYCLONE** CHAINS

Picote Cyclone Chains are suitable for use with the Picote Millers for a high-speed cleaning solution. As they spin on the end of the machine shaft, the centrifugal force keeps the chains centered. Great for damaged or cracked pipes. Offered in Standard, Premium and for PVC pipes.

### **ORIGINAL** CHAINS

Picote Original Chains are highly effective cleaning tools for tough jobs, especially useful for soft blockages, scale & calcium deposits and tree roots. Offered in Standard, Premium and for PVC pipes.

### **PREMIUM CHAINS**

The Premium Chain has larger carbides than Standard Chains. The unique U-carbide design covers a greater surface area making the chains faster and longer lasting.

**STANDARD CHAINS** 

The Standard Original Chain is an excellent all round cleaning chain for cast iron pipes. Can also be used for descaling inside clay pipes.

**CHAINS FOR PVC** 

Cyclone Chains for PVC pipes do not have any carbides. The smooth links are safe inside plastic pipes and can also be a more gentle option for inside clay pipes.