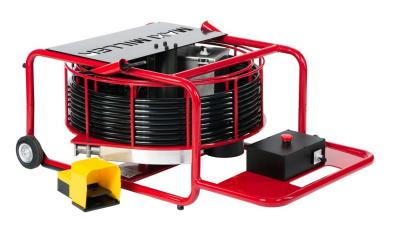

**MIDI MILLER** 

Adapter for  $\frac{1}{3}$ " shaft for 2" drains. Weighs 106lb, 1800 rpm, 1200w output. Durable electric motor & variable speed control.

Push/pull system & stair glides for easy transportation. Easy to maneuver inside buildings.