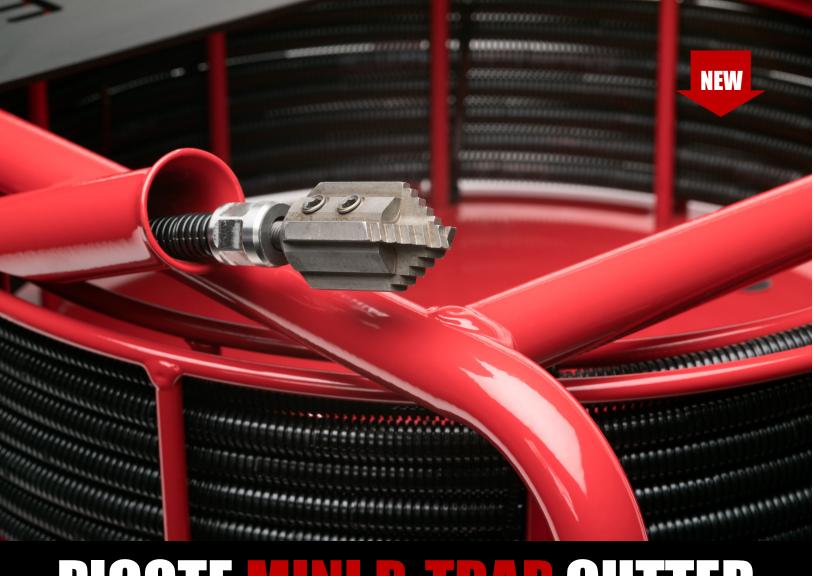

# PICOTE NIN P-TRAP CUTTER

- HIGH-SPEED DRAIN CLEANING
- BLOCKAGE REMOVAL
- FAST REINSTATEMENTS
- THROUGH 2", 3" AND 4" P-TRAPS

The P-Trap Mini Miller is equipped with a specially produced, highly flexible performance outer casing for the shaft which is durable, flame, abrasion & chemically resistant with a high continuous service temperature.

Already own a Mini Miller? Simply upgrade it with the Mini Miller Safety Clutch (if needed) and the P-Trap Flexible Shaft and you are ready to go.