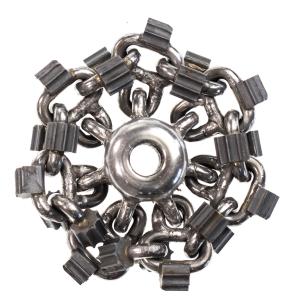

#### TORNADO CHAIN 4" to 12"

For high-speed cleaning. Patent pending, high quality, stainless steel chains with forward and backward grinding end couplings. The Tornado is a heavy-duty chain with carbides on every chain link. Made from highly specialized raw material, increasing the lifespan even further. Cyclone Premium & Original Premium Chains also available.

TORNADO CHAIN

### **CYCLONE** CHAINS

Picote Cyclone Chains are suitable for use with the Picote Millers for a high-speed cleaning solution. As they spin on the end of the machine shaft, the centrifugal force keeps the chains centered. Great for damaged or cracked pipes. Offered in Standard, Premium and for PVC pipes.

### **ORIGINAL** CHAINS

Picote Original Chains are highly effective cleaning tools for tough jobs, especially useful for soft blockages, scale & calcium deposits and tree roots. Offered in Standard, Premium and for PVC pipes.

### **PREMIUM CHAINS**

The Premium Chain has larger carbides than Standard Chains. The unique U-carbide design covers a greater surface area making the chains faster and longer lasting.

**STANDARD CHAINS** 

The Standard Original Chain is an excellent all round cleaning chain for cast iron pipes. Can also be used for descaling inside clay pipes.

**CHAINS FOR PVC** 

Cyclone Chains for PVC pipes do not have any carbides. The smooth links are safe inside plastic pipes and can also be a more gentle option for inside clay pipes.