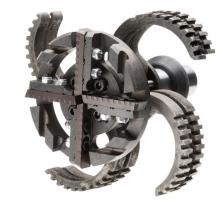

# **SMART SPIDER**

The Picote **Smart Spider is** a unique descaling tool designed specifically for situations in pipes where the base or other sections are missing. Easily navigates 90° bends. Available sizes: 4" & 6". Easily rebuild your Spider when necessary. For Midi or Maxi Miller. NEW use body with Mini Sweeper legs inside 4" pipes to remove liner wrinkles or for tough descaling.