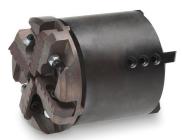

### SMART CRUSHER+ 3" to 9"

For collapsed liner removal. The flat Crusher Front Drill Head is specially designed to remove failed liner/ material when it is located in the middle of the pipe. The Crusher makes the initial hole in the liner removal process. For outstanding results, finalize the removal with the Smart Sweeper+, Cyclone Premium Chain or Smart Cutter+.

The drill head grinds the material away smoothly and safely going forward without tilting the head. Additionally, the Smart Crusher Front Drill Head can be used as the drill head with the Twister+, Smart Cutter+, Smart Sweeper+ and Spider+ tools to customize your own solution.