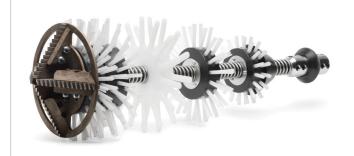

### WIRE BRUSHES

The **Picote Wire Brush** is a safe option for smaller PVC pipes. For removal of fine dust and light mineral deposits, this practical tool is available for use with the Mini Miller (⅓" shaft), 2", 3", 4" & 6". Midi & Maxi Miller sizes 4",6",8",10" & 12". Particularly useful for final sweep of pipe before Picote Brush Coating <sup>™</sup> application.