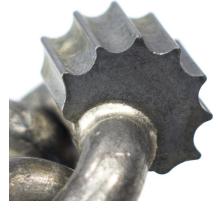

#### TORNADO CHAIN 4" to 12"

For high-speed cleaning. Patent pending, high quality, stainless steel chains with forward and backward grinding end couplings. The Tornado is a heavy-duty chain with carbides on every chain link. Made from highly specialized raw material, increasing the lifespan even further. Cyclone Premium & Original Premium Chains also available.

TORNADO CHAIN

### **PREMIUM CHAINS**

The Premium Chain has larger carbides than Standard Chains. The unique U-carbide design covers a greater surface area making the chains faster and longer lasting.

**STANDARD CHAINS** 