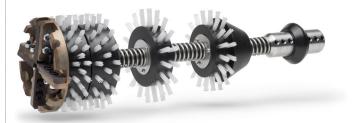

### WIRE BRUSHES

The **Picote Wire Brush** is a safe option for smaller PVC pipes. For removal of fine dust and light mineral deposits, this practical tool is available for use with the Mini Miller (⅓" shaft), 2", 3", 4" & 6". Midi & Maxi Miller sizes 4",6",8",10" & 12". Particularly useful for final sweep of pipe before Picote Brush Coating <sup>™</sup> application.