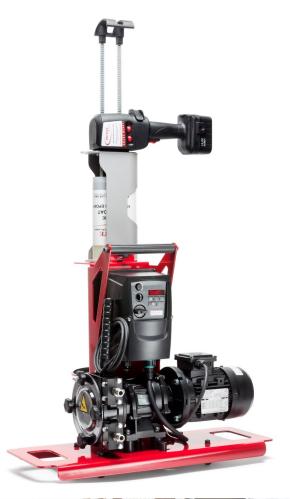

## **PICOTE MILLERS**

Picote's patented Millers are versatile multi-use machines, the power behind Picote tools. Originally designed and developed over many years on Picote worksites across Finland, they are now truly global machines, used on thousands of worksites worldwide.

Every Picote Miller is designed to tackle a variety of challenging jobs. All Picote Millers offer high-speed cleaning options as standard. Ask your reseller for the Miller Quick Guides for a an easy overview of which tools are compatible with each Miller and for each situation.