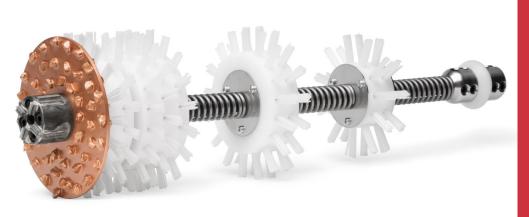

### THE SMART CUTTER™

The Original Award Winning Lateral Cutter & Remedial Tool, available in a range of sizes from 1¼" to 12". Open laterals inside cast iron, concrete and clay pipes. The Smart Cutter<sup>™</sup> eliminating the need for traditionally expensive methods.

The user-friendly and fully customizable design greatly reduces training and maintenance costs. Can also be used as an aid for robots or for the Twister to achieve a smooth finish.

Navigating 90° bends and diameter transitions effortlessly, the Smart Cutter™ accurately shapes openings without accidental damage to the original pipe.

A fantastic remedial tool, the Smart Cutter<sup>™</sup> also removes lead, screws, nails, roots, fins and epoxy slugs as well as other inconsistencies inside the pipe, for example wrinkles.

Achieve more, with less time and a much smaller budget. Offer small drain rehabilitation from  $1\frac{1}{4}$ " to 12" (9" to 12" only with the Maxi Power+). Ask your reseller for details.