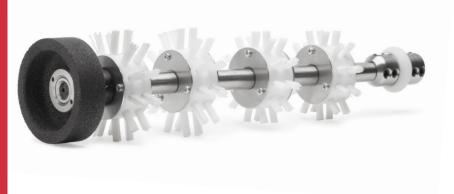

### THE SMART CUTTER™

The Original Award Winning Lateral Cutter & Remedial Tool, available in a range of sizes from 1¼" to 12". Open laterals inside cast iron, concrete and clay pipes. The Smart Cutter<sup>™</sup> eliminating the need for traditionally expensive methods.

The user-friendly and fully customizable design greatly reduces training and maintenance costs. Can also be used as an aid for robots or for the Twister to achieve a smooth finish.

Navigating 90° bends and diameter transitions effortlessly, the Smart Cutter™ accurately shapes openings without accidental damage to the original pipe.

A fantastic remedial tool, the Smart Cutter<sup>™</sup> also removes lead, screws, nails, roots, fins and epoxy slugs as well as other inconsistencies inside the pipe, for example wrinkles.

Achieve more, with less time and a much smaller budget. Offer small drain rehabilitation from  $1\frac{1}{4}$ " to 12" (9" to 12" only with the Maxi Power+). Ask your reseller for details.