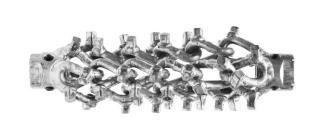

#### TORNADO CHAIN 4" to 12"

For high-speed cleaning. Patent pending, high quality, stainless steel chains with forward and backward grinding end couplings. The Tornado is a heavy-duty chain with carbides on every chain link. Made from highly specialized raw material, increasing the lifespan even further. Cyclone Premium & Original Premium Chains also available.

### **CYCLONE** CHAINS

Picote Cyclone Chains are suitable for use with the Picote Millers for a high-speed cleaning solution. As they spin on the end of the machine shaft, the centrifugal force keeps the chains centered. Great for damaged or cracked pipes. Offered in Standard, Premium and for PVC pipes.

### **ORIGINAL** CHAINS

Picote Original Chains are highly effective cleaning tools for tough jobs, especially useful for soft blockages, scale & calcium deposits and tree roots. Offered in Standard, Premium and for PVC pipes.

### **PREMIUM CHAINS**

The Premium Chain has larger carbides than Standard Chains. The unique U-carbide design covers a greater surface area making the chains faster and longer lasting.

**STANDARD CHAINS** 

The Standard Original Chain is an excellent all round cleaning chain for cast iron pipes. Can also be used for descaling inside clay pipes.

**CHAINS FOR PVC** 

Cyclone Chains for PVC pipes do not have any carbides. The smooth links are safe inside plastic pipes and can also be a more gentle option for inside clay pipes.