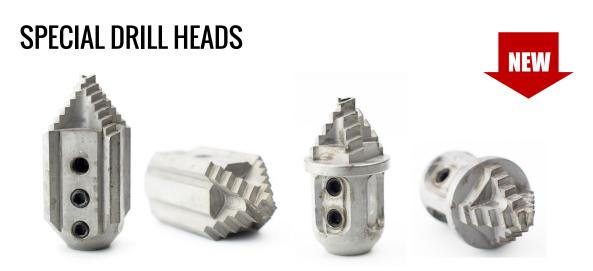

### SMART CRUSHER+ 3" to 9"

For collapsed liner removal. The flat Crusher Front Drill Head is specially designed to remove failed liner/ material when it is located in the middle of the pipe. The Crusher makes the initial hole in the liner removal process. For outstanding results, finalize the removal with the Smart Sweeper+, Cyclone Premium Chain or Smart Cutter+.

The drill head grinds the material away smoothly and safely going forward without tilting the head. Additionally, the Smart Crusher Front Drill Head can be used as the drill head with the Twister+, Smart Cutter+, Smart Sweeper+ and Spider+ tools to customize your own solution.

A pipe cleaning tool specially designed for pipes where sections are missing or large holes are present. Add the Front Drill Head+ to the Spider+ for efficient descaling when the pipe is completely blocked. Use in cast iron, clay and PVC pipes.