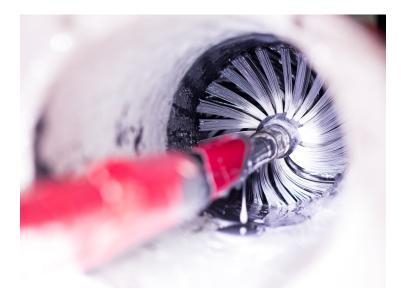

### PICOTE BRUSH COATING™ SYSTEM

Renovate old or deteriorated drains and sewers from1¼" to 12" diameter with the Picote Brush Coating™ System. The coating applied provides a dampproof, corrosion resistant, wear-resistant and non-corrosive lining. Several coats can be applied within the same pipe. Renovate entire piping systems for example apartments or blocks of flats with minimal disruption, avoiding costly excavation. Coat up to 75ft with the Mini Miller and Mini Coating Pump from 1¼" to 8" pipes. Go further and coat up to 135ft from 3" to 12" pipes with the Maxi Miller and Maxi Coating Pump.

### WIRE BRUSHES

The **Picote Wire Brush** is a safe option for smaller PVC pipes. For removal of fine dust and light mineral deposits, this practical tool is available for use with the Mini Miller (⅓" shaft), 2", 3", 4" & 6". Midi & Maxi Miller sizes 4",6",8",10" & 12". Particularly useful for final sweep of pipe before Picote Brush Coating <sup>™</sup> application.