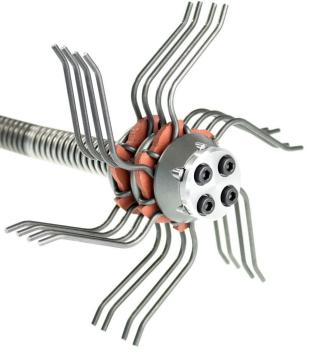

# **SMART SPIDER**

The Picote **Smart Spider is** a unique descaling tool designed specifically for situations in pipes where the base or other sections are missing. Easily navigates 90° bends. Available sizes: 4" & 6". Easily rebuild your Spider when necessary. For Midi or Maxi Miller. NEW use body with Mini Sweeper legs inside 4" pipes to remove liner wrinkles or for tough descaling.

SMART CRUSHER+ FOR 4" PIPES

SMART CRUSHER+ 6" & 9" PIPES

SMART SPIDER+

TWISTER CONCRETE REMOVER+

TWISTER+