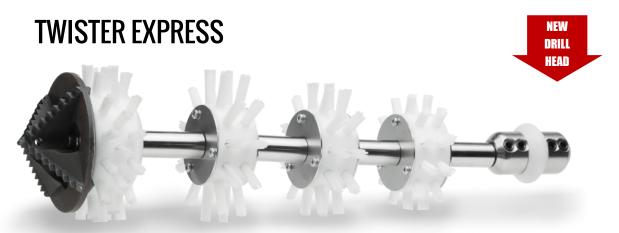

### THE TWISTER

Reinstatements inside cast iron, clay, concrete or plastic pipes. Brushes keep tool centered in the pipe. 4", 6" and 8" models available.

Reinstatements inside cast iron, clay, concrete or plastic pipes. Brushes keep tool centered in the pipe. 2", 3" and 4" models available.

Fast reinstatements inside cast iron, clay or concrete pipes. Special Drill Head for PVC also available. Models available for 1<sup>1</sup>/<sub>4</sub>" up to 4" pipes. Use inside P-Traps.