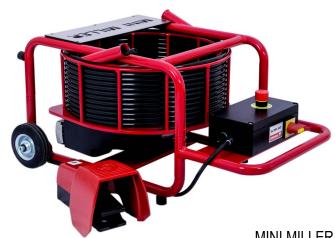

Weighs 71lb, 600 to 3000rpm, 1200w output. Lightweight aluminum frame. Perfect to work inside buildings.

MINI MILLER

### NOW WITH SAFETY CLUTCH

The Safety Clutch improves the overall user experience. This can also be fitted retrospectively, ask your reseller.

55ft of 1/3" shaft with thick outer casing. Suitable for drain cleaning 2" to 4" pipes. Use with 2" & 3" Smart Cutters & Twisters or expand your business further and team with the Mini Pump for the Picote Brush Coating<sup>™</sup> System.